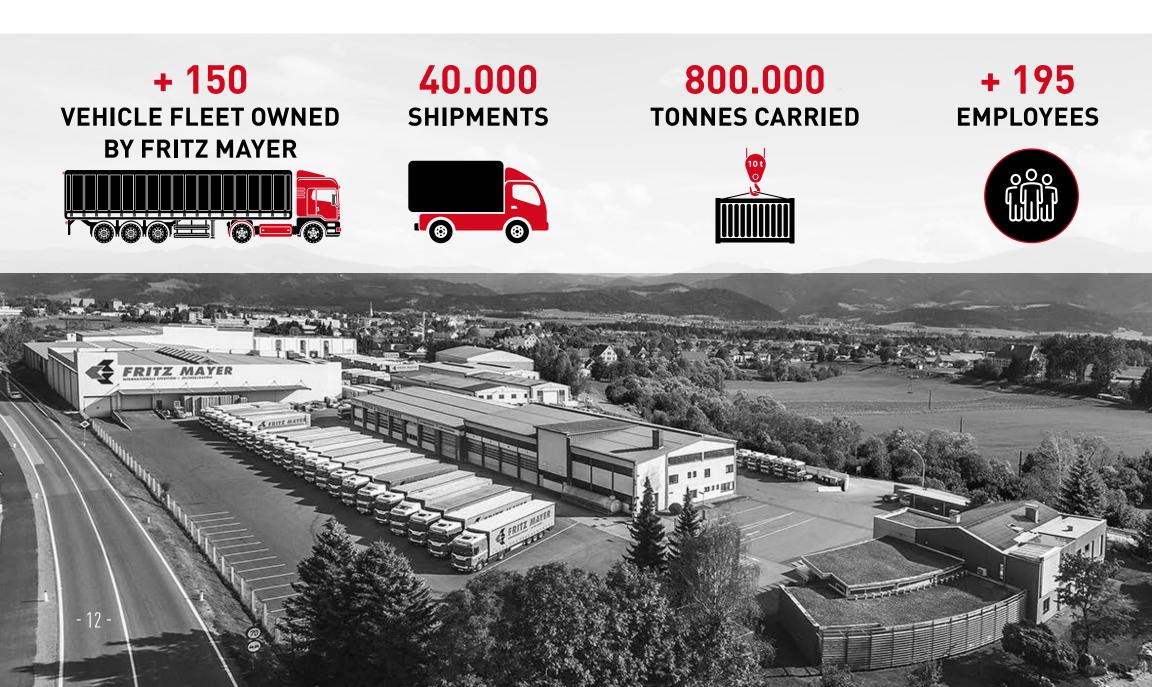

ght

## SUSTAINABILITY

### EURO 6-FLEET

95% of Fritz Mayer owned trucks that drive internationally are compliant with the European Union's Euro 6 emissions standards

#### **STATE-OF-THE-ART TRUCK WASH SYSTEM**

The Kärcher TB 42 commercial vehicle washing system recycles all water and captures all chemicals

### DRIVER TRAINING PROGRAMME

to educate on, and enhance fuel efficient driving

### 

Upgraded lighting system to LED, saving approximately 25% on exterior lighting and 30% on interior lighting

### ENVIRONMENTAL MANAGEMENT SYSTEM

Certified according to EN ISO 14001: 2015









## 20.000 m<sup>2</sup> 10 TONNES

of covered storage

ABUS

gantry crane

ABUS

ABUS

10 t

### **46.000 m<sup>2</sup>**

warehouse area

4.500

pallet / high-bay warehouse

## FACTS & FIGURES 2019





### CONTACT

#### FRITZ MAYER INTERNATIONALE SPEDITION & TRANSPORT GMBH

Hauptstraße 242 A–8740 Zeltweg Östereich

T +43 3577 76076-0 F +43 3577 76076-100 mayer@mayer.at

www.mayer.at



#### BUSINESS MANAGER | CUSTOMER SOLUTIONS

Michaela MAYER T +43 3577 76076–310 m.mayer@spedition.fritz.mayer.at

**NATIONAL** Christian KOGLER T +43 3577 76076–110 kogler@spedition.fritz.mayer.at

IMPORT Thomas MLAKAR T +43 3577 76076–260 mlakar@spedition.fritz.mayer.at

### **EXPORT** Christian BRAJC T +43 3577 76076–430

brajc<mark>ld</mark>spedition.fritz.mayer.at



### LET'S MOVE FORWARD TOGETHER 🎐

# f in

WWW.MAYER.AT