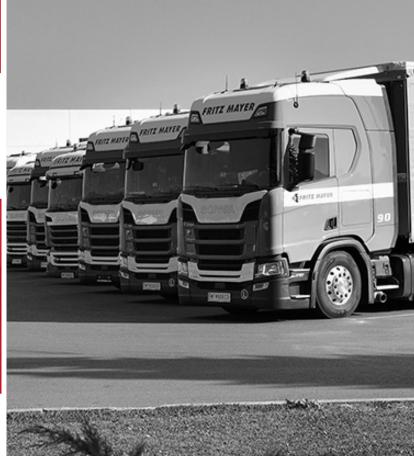

## FLEET

### EURO 6-FLEET

95% of Fritz Mayer owned trucks that drive internationally are compliant with the European Union's Euro 6 emissions standards