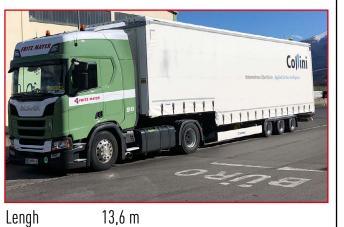

#### STANDARD TAUTLINER / TARPAULIN

| Length        | 13,60 m                             |
|---------------|-------------------------------------|
| Width         | 2,45 m                              |
| Height        | 2,7 m                               |
| Volume        | 94 m <sup>3</sup>                   |
| Units         | 44 EP                               |
| Loading up to | 26 – 27 to possible (light trailer) |