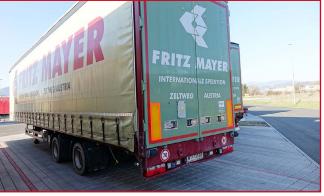

## FLEET

#### STANDARD TAUTLINER / TARPAULIN

| Length        | 13,60 m                             |
|---------------|-------------------------------------|
| Width         | 2,45 m                              |
| Height        | 2,7 m                               |
| Volume        | 94 m <sup>3</sup>                   |
| Units         | 44 EP                               |
| Loading up to | 26 – 27 to possible (light trailer) |