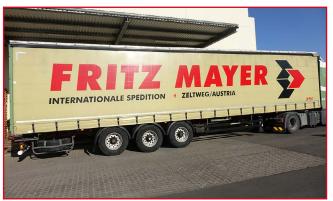

## FLEET

#### STANDARD TAUTLINER / TARPAULIN

| Length        | 13,60 m                             |
|---------------|-------------------------------------|
| Width         | 2,45 m                              |
| Height        | 2,7 m                               |
| Volume        | 94 m <sup>3</sup>                   |
| Units         | 44 EP                               |
| Loading up to | 26 – 27 to possible (light trailer) |