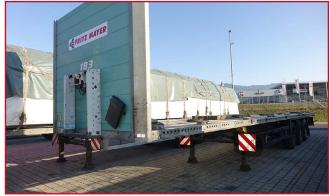

#### FLATBED / OPEN TRAILER

| 13,60 m – 18 m |
|----------------|
| 2,45 m – 3 m   |
| 2.7 m          |
| outsize cargo  |
|                |