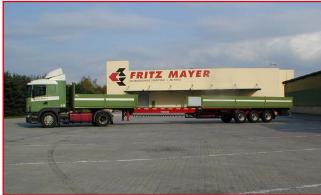

## **OVERLAND**

Fritz Mayer has developed and refined its overland product for almost **100 years** to complement and enhance the networks of logistics providers, integrators and e-commerce specialists.

#### COST EFFECTIVE & FLEXIBLE SOLUTIONS:

- Local transports
- National transports
- Regional transports
- European transports

Dedicated fleet of Outsized drivers and trailers and authorizations in several european countries certified according to EN ISO 9001: 2015.

#### STANDARD TAUTLINER / TARPAULIN

| Length        | 13,60 m                             |
|---------------|-------------------------------------|
| Width         | 2,45 m                              |
| Height        | 2,7 m                               |
| Volume        | 94 m <sup>3</sup>                   |
| Units         | 44 EP                               |
| Loading up to | 26 – 27 to possible (light trailer) |