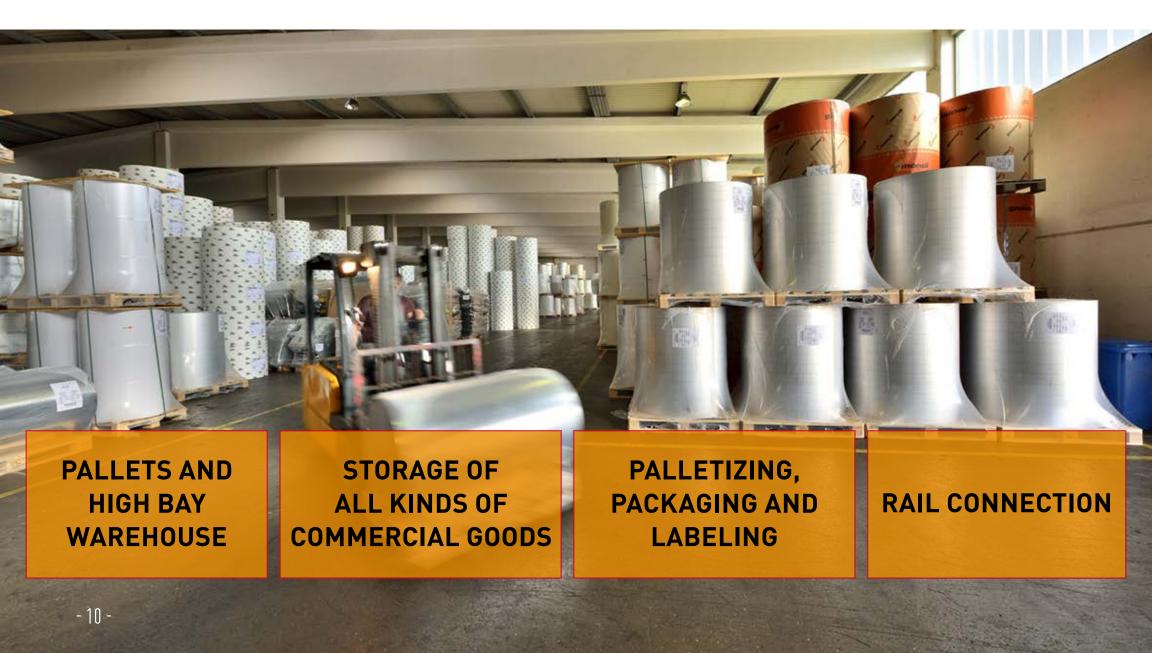

## 20.000 m<sup>2</sup> 10 TONNES

of covered storage

ABUS

gantry crane

ABUS

ABUS

10 t

### **46.000 m<sup>2</sup>**

warehouse area

4.500

pallet / high-bay warehouse